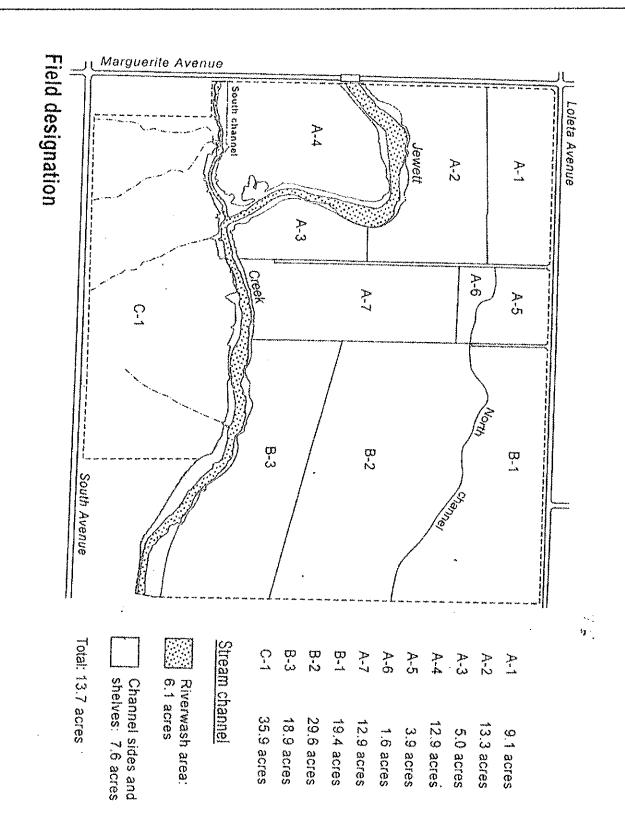

|
| A-7 | Pasture/Livestock                                                                     |                                                |
| B-1 | Production Agriculture - Walnuts                                                      |                                                |
| B-2 | Production Agriculture - Walnuts                                                      |                                                |
| B-3 | Production Agriculture - Walnuts, Wetlan                                              | d                                              |
| C-1 | Olives, <mark>Sponsorship Signage</mark>                                              |                                                |

### RODGERS RANCH AGRICULTURE EDUCATIONAL CAMPUS FIELD DESIGNATION MAP



### RODGERS RANCH AGRICULTURE EDUCATIONAL CAMPUS TIMELINES

### 2023-24

- Perform earth work in area A-2.
- Identify winter feeding area(s) for cows on Ranch property
- Develop plans and establish budget for restoration of wetland pond
- Planting of native plant species along planned trail pathway
- Address erosion concerns from a downed tree in Jewitt Creek south of the livestock barn. This area is utilized for parking during large Ranch events.

### 2024-2028

- Connect new "B" well to irrigation pipes for areas A-1, A-2, A-3
- Establish student chairpersons for areas of Ranch oversight as outlined in the "Expectations and Objectives" portion of this master plan.
- Develop plans to build a bridge over Jewett Creek. The Oversight Committee, the Ranch Manager, and the District Office wi